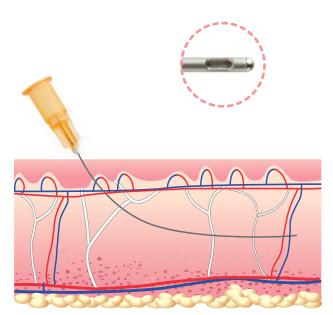

Cannula can be performed through a single access point, and the extended length of a cannula allows for the selection of the safest incision area. Also it can be bent around tissue structures and push away blood vessels and nerve, where a needle would simply pass through. Thus, cannula can reduce pain and shorten recovery time, making the procedure more comfortable for the patient. Furthermore, blunt cannula helps to reduce the risks of intravenous arterial embolism, enhancing patient safety.